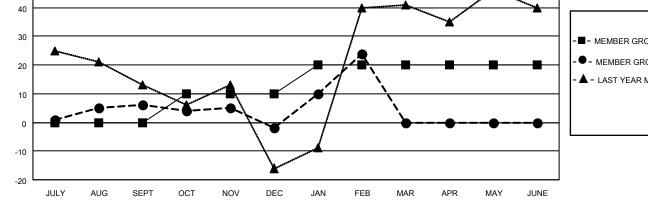

## LOCATION NEW YORK

District 20 R2

Results as of: 2/28/2023

| Clubs<br>RESULTS FOR 2022-2023        |   |   |                  | Members<br>RESULTS FOR 2022-2023 |          |    |    |         |               |
|---------------------------------------|---|---|------------------|----------------------------------|----------|----|----|---------|---------------|
|                                       |   |   |                  |                                  |          |    |    | QUARTER | NEW CLUB GOAL |
| JULY/AUG/SEPT                         | 0 | 1 | 0                | JULY/AUG/SEP                     | т 0      | 52 | 46 |         |               |
| OCT/NOV/DEC                           | 0 | 0 | 0                | OCT/NOV/DEC                      | 10       | 27 | 34 |         |               |
| JAN/FEB/MAR                           | 1 | 0 | 0                | JAN/FEB/MAR                      | 10       | 41 | 9  |         |               |
| APR/MAY/JUNE                          | 0 | 0 | 0                | APR/MAY/JUNE                     | 0        | 0  | 0  |         |               |
| GOALS AND ACTUAL NEW CLUBS CUMULATIVE |   |   |                  |                                  |          |    |    |         |               |
| 1                                     | ▶ |   | • <del>•</del> • |                                  | <b>_</b> |    |    |         |               |
| / /                                   |   |   |                  |                                  |          |    |    |         |               |

| İ | -■- MEMBER GROWTH NET GOAL        |
|---|-----------------------------------|
|   | - • - MEMBER GROWTH ACTUAL        |
|   | - 🛦 - LAST YEAR MEMBERSHIP ACTUAL |
|   |                                   |
|   |                                   |
|   |                                   |