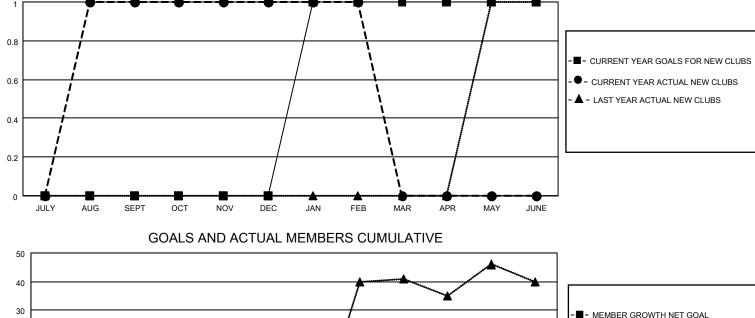

## LOCATION NEW YORK

District 20 R2

Results as of: 2/28/2023

| Clubs<br>RESULTS FOR 2022-2023        |   |   |                  | Members<br>RESULTS FOR 2022-2023 |          |    |    |         |               |
|---------------------------------------|---|---|------------------|----------------------------------|----------|----|----|---------|---------------|
|                                       |   |   |                  |                                  |          |    |    | QUARTER | NEW CLUB GOAL |
| JULY/AUG/SEPT                         | 0 | 1 | 0                | JULY/AUG/SEP                     | т 0      | 52 | 46 |         |               |
| OCT/NOV/DEC                           | 0 | 0 | 0                | OCT/NOV/DEC                      | 10       | 27 | 34 |         |               |
| JAN/FEB/MAR                           | 1 | 0 | 0                | JAN/FEB/MAR                      | 10       | 41 | 9  |         |               |
| APR/MAY/JUNE                          | 0 | 0 | 0                | APR/MAY/JUNE                     | 0        | 0  | 0  |         |               |
| GOALS AND ACTUAL NEW CLUBS CUMULATIVE |   |   |                  |                                  |          |    |    |         |               |
| 1                                     | ▶ |   | • <del>•</del> • |                                  | <b>_</b> |    |    |         |               |
| / /                                   |   |   |                  |                                  |          |    |    |         |               |